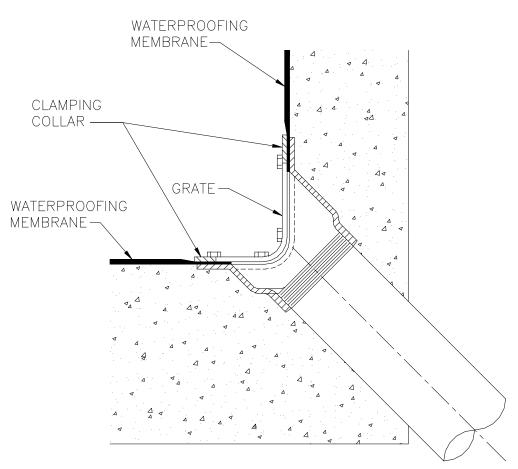

## TYPICAL INSTALLATION Z189 SCUPPER DRAIN

Dimensional Data (inches and [ mm ]) are Subject to Manufacturing Tolerances and Change Without Notice

## Z189 SCUPPER DRAIN

Drain is illustrated with regularly furnished combination grate & membrane clamp. The Zurn scupper drain can be installed in most roof construction. Dimensional data is shown in the Engineering Handbook and on the Zurn submittal drawings. The drain body is secured to the pipe by a threaded connection or a no-hub connector. The type of connection must be specified upon ordering. The waterproofing membrane is to run up to and over the clamping flange area. The clamping collar is then placed on the drain and then secured. The design and method used for the installation of roofing materials is by others. For other available scupper drains, see Z160, Z161 & Z187.