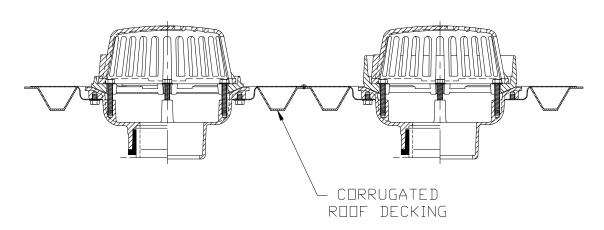

## **COMBINATION MAIN ROOF AND OVERFLOW DRAINS**

Drain installed in a typical corrugated roof decking application. All four sides and middle of deck plate must be supported adequately, subject to the approval of the project's structural engineer.