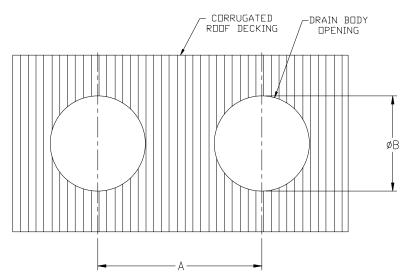

## TYPICAL INSTALLATION FOR Z163, Z164, Z165 COMBINATION MAIN ROOF AND OVERFLOW DRAIN

Dimensional Data (inches and [ mm ]) are Subject to Manufacturing Tolerances and Change Without Notice

|      | А        | ØB           |
|------|----------|--------------|
| Z163 | 24 [610] | 16-1/2 [419] |
| Z164 | 20 [508] | 13-1/2 [343] |
| Z165 | 16 [406] | 10 [254]     |