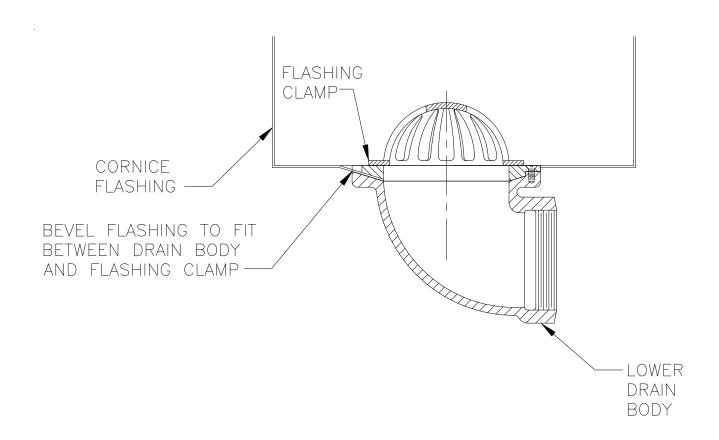

## Z185 CORNICE DRAIN INSTALLED

www.zurn.com

This 6 [102] diameter cornice drain is complete with clamping collar and available with 2 [51] or 5 3/4 [146] high dome. To ensure a water tight connection, it is recommended that a sealant be used between drain body mating parts and cornice flashing.

For a cornice drain with straight outlet, see Z181.

AVERTISSEMENT: Cancer et effets néfastes sur la reproduction - www.P65Warnings.ca.gov

Zurn Industries, LLC | Specification Drainage Operation 1801 Pittsburgh Avenue, Erie, PA U.S.A. 16502 · Ph. 855-663-9876, Fax 814-454-7929 In Canada | Zurn Industries Limited 3544 Nashua Drive, Mississauga, Ontario L4V 1L2 · Ph. 905-405-8272, Fax 905-405-1292