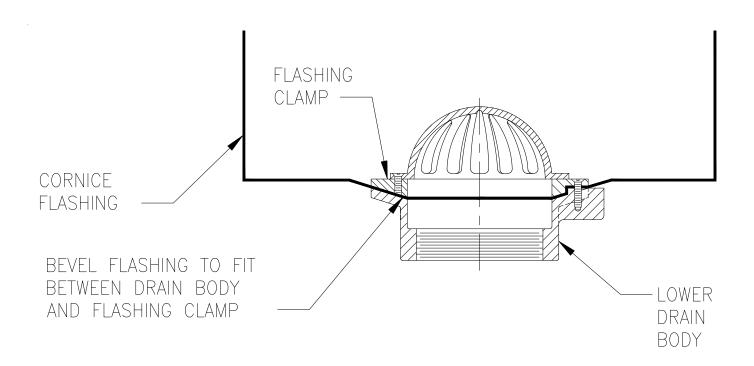

## Z181 CORNICE DRAIN INSTALLED

This 6 [152] diameter cornice drain is complete with clamping collar and available with 2 [51] or 5-3/4 [146] high dome. To ensure a water tight connection, it is recommended that a sealant be used between drain body mating parts and cornice flashing.