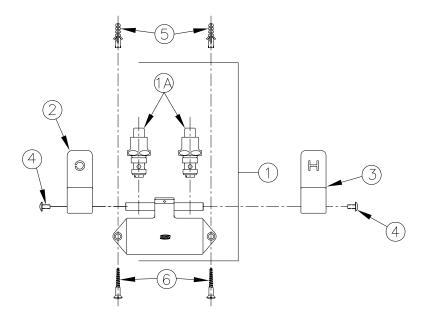

# Z85500 PICTURED

| Item | Part Number | Description                 | Qty. |
|------|-------------|-----------------------------|------|
| 1    | 80340001    | Body Assembly               | 1    |
| 1A   | G66001      | Self-Closing Valve Assembly | 2    |
| 2    | 80348003    | Short Cold Foot Pedal       | 1    |
| 3    | 80348002    | Short Hot Pedal             | 1    |
| 4    | 92345001    | 10-32 Screw                 | 2    |
| 5    | 62359001    | Wall Anchor                 | 2    |
| 6    | 61817001    | #12 1-1/2" Wood Screw       | 2    |