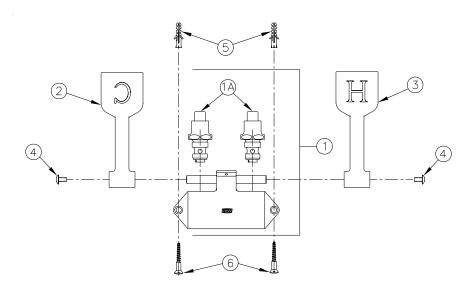

# Z85500-LM PICTURED

| Item | Part Number | Description                 | Qty. |
|------|-------------|-----------------------------|------|
| 1    | 80340001    | Body Asssembly              | 1    |
| 1A   | G66001      | Self-Closing Valve Assembly | 2    |
| 2    | 80499003    | Medium Cold Pedal           | 1    |
| 3    | 80499002    | Medium Hot Pedal            | 1    |
| 4    | 92345001    | 10-32 Screw                 | 2    |
| 5    | 62359001    | Wall Anchor                 | 2    |
| 6    | 61817001    | #12 1-1/2" Wood Screw       | 2    |