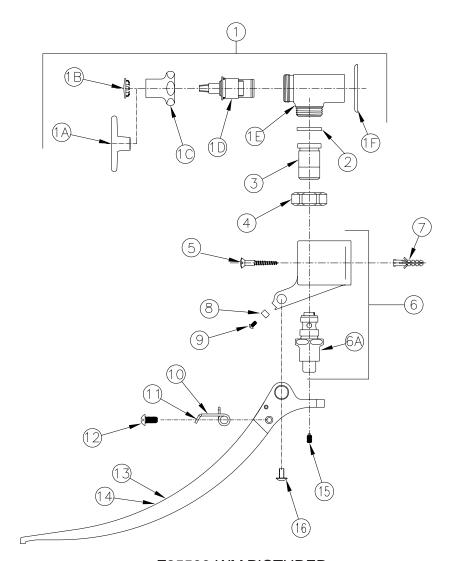

# Z85500-WM PICTURED

| Item        | Part Number          | Description                 | Qty.   |
|-------------|----------------------|-----------------------------|--------|
| 1           | G63229               | Foot Pedal Stop Assembly    | 2      |
| 1A          | 61551001             | Tee Handle                  | 1      |
| 1B          | 59667001             | Plug                        | 1      |
| 1C          | 60807001             | Nut                         | 1      |
| 1D          | 59517002             | Hot Cartridge               | 1      |
| 1E          | 60806001             | Stop Body                   | 1      |
| 1F          | 62334001             | Escutcheon                  | 1      |
| 2<br>3<br>4 | 59748001             | Gasket                      | 1      |
| 3           | 60751001             | Adaptor                     | 2<br>2 |
| 4           | 60752001             | Nut                         | 2      |
| 5           | 61817001             | 1-1/2" Flat Head Wood Screw | 2      |
| 6           | 80340001             | Body Assembly               | 1      |
| _6A         | G66001               | Self-Closing Valve Assembly | 2      |
| 7           | 62359001             | Wall Anchor                 | 2      |
| 8           | 59744002             | Plate                       | 1      |
| 9           | 59742002             | Screw                       | 1      |
| 10          | 59738002             | Spring (Right)              | 1      |
| 11          | 59738001             | Spring (Left)               | 1<br>2 |
| 12          | 59742001             | Screw                       | 1      |
| 13<br>14    | 80428002             | Pedal (Hot)                 |        |
| 15          | 80428003<br>60749001 | Pedal (Cold)<br>Set Screw   | 1<br>2 |
| 16          | 92345001             | 10-32 Screw                 | 2      |
| 10          | 3234300 I            | 10-32 3016W                 | _      |