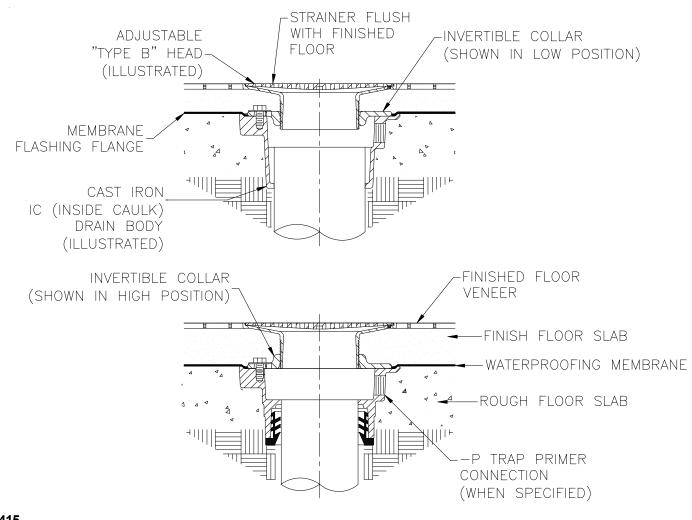

## TYPICAL INSTALLATION FOR Z415 FLOOR DRAIN

Dimensional Data (inches and [mm]) are Subject to Manufacturing Tolerances and Change Without Notice

## Z415 FLOOR DRAIN

The Z415 Zurn Floor Drain can be installed in most floor construction. The drain pipe is run to an elevation below the expected finished floor level, so that the drain top will be flush with (or slightly below) the finished floor. Dimensional data for all drain heights and outlet types are shown in the Engineering Handbook, and on Zurn Submittal Drawings. The drain body is secured to the pipe with any of four connections, Threaded, No-Hub, Inside Caulk or the Neo-Loc. The type of connection should be specified upon ordering any Zurn drain. Once the drain is set in place, the initial concrete sub-floor is poured to an elevation level with the top flange of the drain body. The waterproofing membrane is then run up to and over the flange. The invertible clamping collar is then placed on the drain and secured. The strainer is then screwed into the invertible clamping collar and finished floor is poured to finished grade. Note the Z415 collar can be used in the high or low position to change the total adjustment of the head elevation (for example, the 5" "Type B" adjustment in the low position is 1 [25] - 1-1/2 [38] and in the high position 1-3/32 [28] - 2-1/4 [57]). Also, care should be taken to protect the top finish during installation, through the use of cardboard, tape or other protective material applied by the plumber.