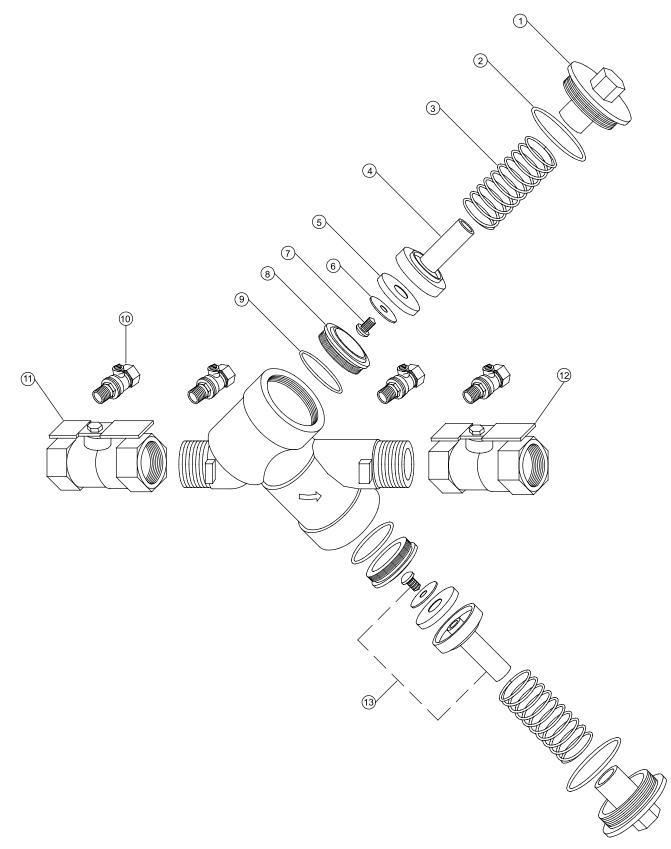

## **MODEL 950XL**

**Double Check** – Backflow Preventers 3/4" to 2"

| Repair Kit Components |                    | 3/4" and 1" |             |             |              | 1-1/4" - 2"  |             |              |              |               |                |
|-----------------------|--------------------|-------------|-------------|-------------|--------------|--------------|-------------|--------------|--------------|---------------|----------------|
| Item #                | Item Description   | RK34-950XL  | RK34-950XLC | RK34-950XLR | RK34-950XLSK | RK34-CKCOVER | RK114-950XL | RK114-950XLC | RK114-950XLR | RK114-950XLSK | RK114-CK-COVER |
| 1                     | Check Cover        |             |             |             |              | ● (x2)       |             |              |              |               | • (x2)         |
| 2                     | O-Ring, Cover      | ● (x2)      | ● (x2)      | • (x2)      | ● (x2)       | ● (x2)       | ● (x2)      | ● (x2)       | ● (x2)       | ● (x2)        | • (x2)         |
| 3                     | Check Spring       | ●(x2)       | ● (x2)      |             |              |              | ●(x2)       | ●(x2)        |              |               |                |
| 4                     | Poppet             |             | ● (x2)      |             |              |              |             | ●(x2)        |              |               |                |
| 5                     | Seal Ring          | ●(x2)       | ● (x2)      | ● (x2)      |              |              | ●(x2)       | ●(x2)        | ●(x2)        |               |                |
| 6                     | Seal Ring Retainer |             | ● (x2)      |             |              |              |             | ●(x2)        |              |               |                |
| 7                     | Retaining Bolt     |             | ● (x2)      |             |              |              |             | ●(x2)        |              |               |                |
| 8                     | Check Seat         |             | ● (x2)      |             | ● (x2)       |              |             | ●(x2)        |              | ●(x2)         |                |
| 9                     | O-Ring, Check Seat |             | ●(x2)       |             |              |              |             | ● (x2)       |              |               |                |

| Whole Goods (Available for individual sale) |                      |         |         |                 |          |        |  |
|---------------------------------------------|----------------------|---------|---------|-----------------|----------|--------|--|
| Item #                                      | Item Description     | 3/4″    | 1″      | 1-1/4″          | 1-1/2″   | 2″     |  |
| 10                                          | Test Cock            | 18-86   | 50XL    | 14-860XL        |          |        |  |
| 11                                          | Ball Valve, Tapped   | 34-850T | 1-850T  | 114-850T        | 112-850T | 2-850T |  |
| 12                                          | Ball Valve           | 34-850  | 1-850   | 114-850         | 112-850  | 2-850  |  |
|                                             | Check Seat Tool (x6) | BRK34-S | EATTOOL | BRK114-SEATTOOL |          |        |  |