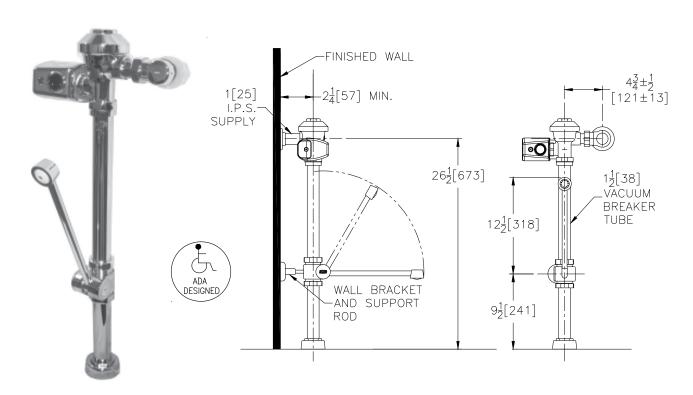

This space is for Architectural/engineering Approval

Other

ENGINEERING SPECIFICATION: ZURN ZER6000-BWN-CPM AquaFlush® Battery Powered Motor Operated Exposed Closet Flush Valve with Bedpan Washer- Exposed, quiet diaphragm-type, chrome plated, flushometer valve with a polished exterior. Complete with Zurn's TPE, chloramine resistant, dual seal diaphragm with a clog resistant by-pass. The valve is ADA compliant with a 6VDC motor actuator, a battery powered automatic sensor with manual push button override, high impact resistant polycarbonate housing and chrome plated metal cover, bedpan washer assembly, wall bracket and support rod, high back pressure vacuum breaker, one piece hex coupling nut, adjustable tailpiece, spud coupling and flange for top spud connection. Control stop has internal siphon-guard protection. Internal seals are made of chloramine resistant materials.