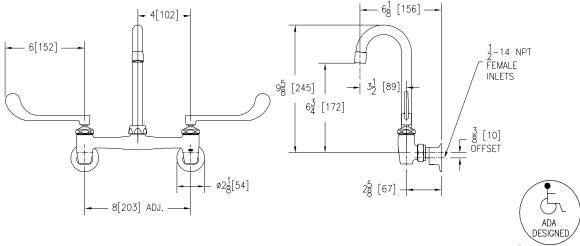

## Engineering Specifications: Zurn AquaSpec® Z843A6-XL

Polished chrome-plated cast brass 8" [203mm] sink faucet with quarter turn ceramic disc cartridges, 3/8" [10mm] short swivel inlets providing adjustable centers from 7-1/4"[184mm] to 8-3/4" [222mm], integral service stops and a 3-1/2" [89mm] centerline rigid or swing spout with a 2.2 GPM [8.3 L] pressure compensating aerator (complying with ANSI A112.18.1 Standard for flow). Unit is furnished with 6" [152mm] vandal-resistant color-coded metal wrist blade handles.

Note: All dimensions are for reference only. Do not use for pre-plumbing