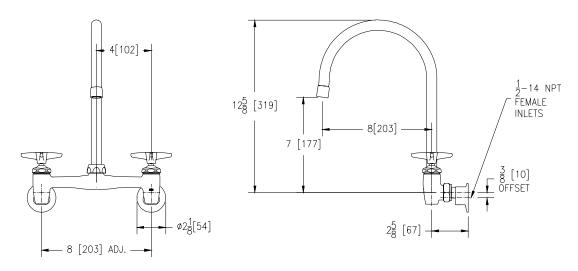

## Engineering Specifications: Zurn AquaSpec® Z843C2-XL

Polished chrome-plated cast brass 8" [203mm] sink faucet with quarter turn ceramic disc cartridges, 3/8" [10mm] short swivel inlets providing adjustable centers from 7-1/4" [184mm] to 8-3/4" [222mm], integral service stops and a 8" [203mm] centerline rigid or swing spout with a 2.2 GPM [8.3 L] pressure compensating aerator (complying with ANSI A112.18.1 Standard for flow). Unit is furnished with vandal-resistant color-coded metal four arm handles.

Note: All dimensions are for reference only. Do not use for pre-plumbing