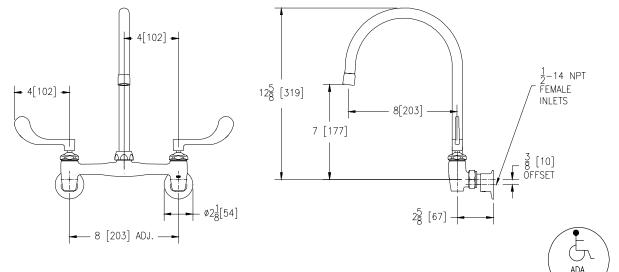

### Engineering Specifications: Zurn AquaSpec® Z843C4-XL

Polished chrome-plated cast brass 8" [203mm] sink faucet with quarter turn ceramic disc cartridges, 3/8" [10mm] short swivel inlets providing adjustable centers from 7-1/4" [184mm] to 8-3/4" [222mm], integral service stops and a 8" [203mm] centerline rigid or swing spout with a 2.2 GPM [8.3 L] pressure compensating aerator (complying with ANSI A112.18.1 Standard for flow). Unit is furnished with 4" [102mm] vandal-resistant color-coded metal wrist blade handles.

Note: All dimensions are for reference only. Do not use for pre-plumbing