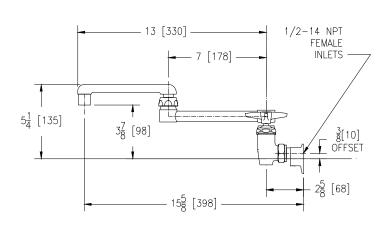

## Engineering Specifications: Zurn AquaSpec® Z843K2-XL

Polished chrome-plated cast brass 8"[203mm] sink faucet with quarter turn ceramic disc cartridges, 3/8"[10mm] short swivel inlets providing adjustable centers from 7-1/4"[184mm] to 8-3/4"[222mm], a 13" [330mm] double-jointed brass swing spout. Unit is furnished with a 2.2 GPM [8.3 L] pressure compensating aerator (complying with ANSI A112.18.1 Standard for flow), vandal-resistant color-coded metal four-arm handles.

Note: All dimensions are for reference only. Do not use for pre-plumbing