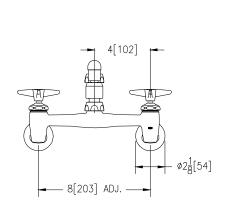

## Engineering Specifications: Zurn AquaSpec® Z843K2-XL

Polished chrome-plated cast brass 8"[203mm] sink faucet with quarter turn ceramic disc cartridges, 3/8"[10mm] short swivel inlets providing adjustable centers from 7-1/4"[184mm] to 8-3/4"[222mm], a 13" [330mm] double-jointed brass swing spout. Unit is furnished with a 2.2 GPM [8.3 L] pressure compensating aerator (complying with ANSI A112.18.1 Standard for flow), vandal-resistant color-coded metal four-arm handles.

Note: All dimensions are for reference only. Do not use for pre-plumbing