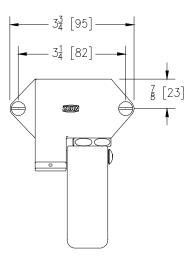

<u>SIDE VIEW</u>

TOP VIEW

Note: All dimensions are for reference only. Do not use for pre-plumbing