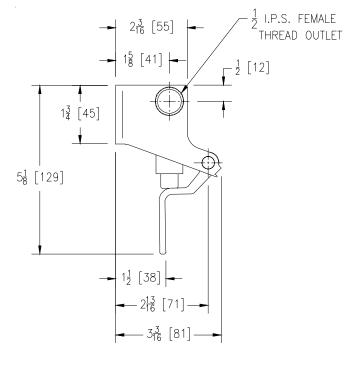

<u>SIDE VIEW</u>

TOP VIEW

Note: All dimensions are for reference only. Do not use for pre-plumbing