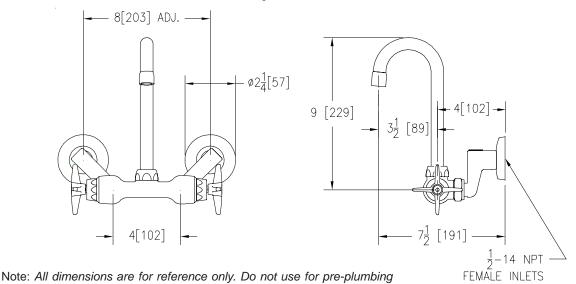

## Engineering Specifications: Zurn AquaSpec Z841A2-XL

Polished chrome-plated cast brass service sink faucet with quarter turn ceramic disc cartridges, 2-1/2" [64mm] long swivel inlets (with integral stops) providing adjustable centers from 4" [102mm] to 8-3/8" [213mm] and a 3 1/2" [89mm] rigid or swing gooseneck spout. Unit is furnished with a 2.2 GPM [8.3 L] pressure compensating aerator (complying with ANSI A112.18.1 Standard for flow) and vandal-resistant colorcoded four arm metal handles.