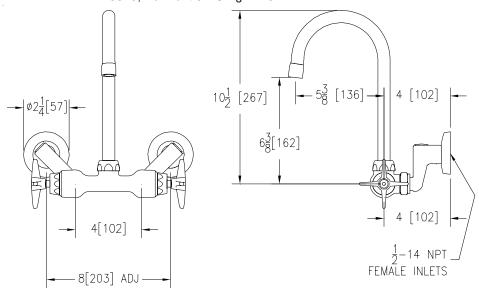

## Engineering Specifications: Zurn AquaSpec® Z841B2-XL

Polished chrome-plated cast brass service sink faucet with quarter turn ceramic disc cartridges, 2-1/2" [64mm] long swivel inlets (with integral stops) providing adjustable centers from 4" [102mm] to 8-3/8" [213mm] and a 5-3/8" [137mm] centerline gooseneck spout. Unit is furnished with a 2.2 GPM [8.3 L] pressure compensating aerator (complying with ANSI A112.18.1 Standard for flow) and vandal-resistant color-coded metal four arm handles.

Note: All dimensions are for reference only. Do not use for pre-plumbing