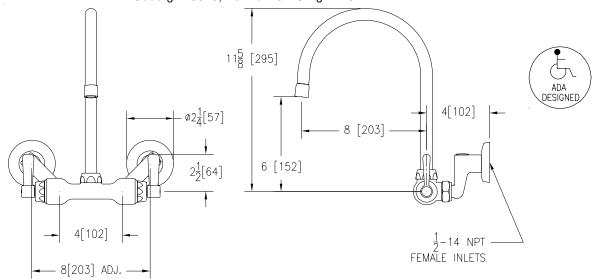

## Engineering Specifications: Zurn AquaSpec Z841C1-XL

Polished chrome-plated cast brass service sink faucet with quarter turn ceramic disc cartridges, 2-1/2" [64mm] long swivel inlets (with integral stops) providing adjustable centers from 4" [102mm] to 8-3/8" [213mm] and a 8" [203mm] centerline rigid or swing gooseneck spout. Unit is furnished with a 2.2 GPM [8.3 L] pressure compensating aerator (complying with ANSI A112.18.1 Standard for flow) and 2 1/2" [64mm] vandal-resistant color-coded metal lever handles.

Note: All dimensions are for reference only. Do not use for pre-plumbing