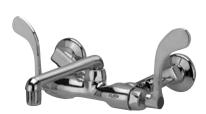

## SERVICE SINK FAUCET Z841F4-XL

TAG \_\_\_\_\_

## Engineering Specifications: Zurn AquaSpec® Z841F4-XL

Polished chrome-plated cast brass service sink faucet with quarter turn ceramic disc cartridges, 2-1/2" [64mm] long swivel inlets (with integral stops) providing adjustable centers from 4" [102mm] to 8-3/8" [213mm] and a 6" [152mm] cast brass swing spout with a 2.2 GPM [8.3 L] pressure compensating aerator (complying with ANSI A112.18.1 Standard for flow). Unit is provided with 4" [102mm] vandal-resistant color-coded metal wrist blade handles.