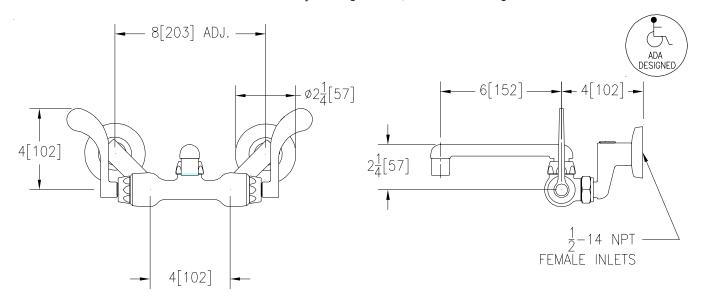

## Engineering Specifications: Zurn AquaSpec® Z841F4-XL

Polished chrome-plated cast brass service sink faucet with quarter turn ceramic disc cartridges, 2-1/2" [64mm] long swivel inlets (with integral stops) providing adjustable centers from 4" [102mm] to 8-3/8" [213mm] and a 6" [152mm] cast brass swing spout with a 2.2 GPM [8.3 L] pressure compensating aerator (complying with ANSI A112.18.1 Standard for flow). Unit is provided with 4" [102mm] vandal-resistant color-coded metal wrist blade handles.

Note: All dimensions are for reference only. Do not use for pre-plumbing