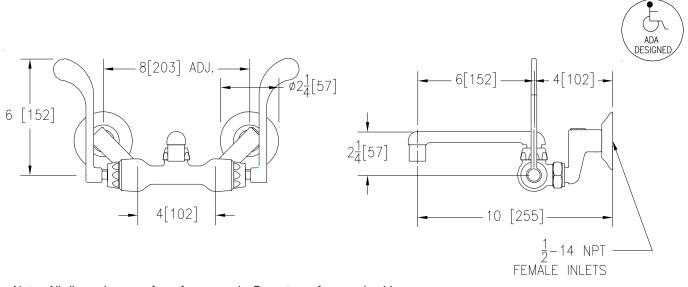

## Engineering Specifications: Zurn AquaSpec® Z841F6-XL

Polished chrome-plated cast brass service sink faucet with quater turn ceramic disc cartridges, 2-1/2"[64mm] long swivel inlets (with integral stops) providing adjustable centers from 4"[102mm] to 8-3/8"[213mm] and a 6"[152mm] cast brass swing spout with a 2.2 GPM [8.3 L] pressure compensating aerator (complying with ANSI A112.18.1 Standard for flow). Unit is provided with 6"[152mm] vandal-resistant color-coded metal wrist blade handles.

Note: All dimensions are for reference only. Do not use for pre-plumbing