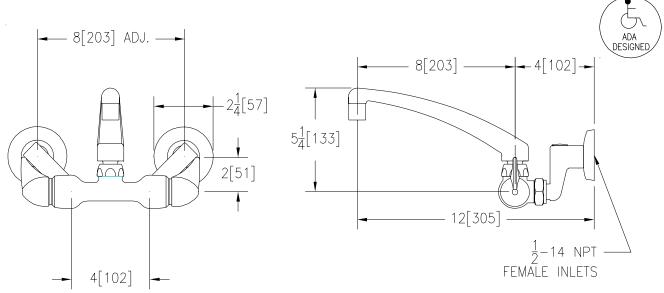

## SERVICE SINK FAUCET Z841G3-XL

| TΑ |     |  |  |
|----|-----|--|--|
| IΑ | ( ¬ |  |  |

Engineering Specifications: Zurn AquaSpec® Z841G3-XL

Polished chrome-plated cast brass service sink faucet with quarter turn ceramic disc cartridges, 2-1/2" [64mm] long swivel inlets (with integral stops) providing adjustable centers from 4" [102mm] to 8-3/8" [213mm] and a 8" [203mm] cast brass swing spout with a 2.2 GPM [8.3 L] pressure compensating aerator (complying with ANSI A112.18.1 Standard for flow). Unit is provided with 2" [51mm] vandal-resistant color-coded metal dome lever handles.

Note: All dimensions are for reference only. Do not use for pre-plumbing