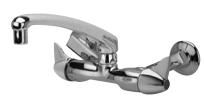

## SERVICE SINK FAUCET Z841G3-XL

| TΑ |     |  |  |
|----|-----|--|--|
| IΑ | ( ¬ |  |  |

Engineering Specifications: Zurn AquaSpec® Z841G3-XL

Polished chrome-plated cast brass service sink faucet with quarter turn ceramic disc cartridges, 2-1/2" [64mm] long swivel inlets (with integral stops) providing adjustable centers from 4" [102mm] to 8-3/8" [213mm] and a 8" [203mm] cast brass swing spout with a 2.2 GPM [8.3 L] pressure compensating aerator (complying with ANSI A112.18.1 Standard for flow). Unit is provided with 2" [51mm] vandal-resistant color-coded metal dome lever handles.