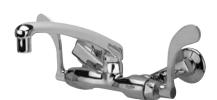

## SERVICE SINK FAUCET

Z841G4-XL

| $T \wedge \bigcirc$ |      |  |
|---------------------|------|--|
| IACT                |      |  |
| 1710                | <br> |  |

Polished chrome-plated cast brass service sink faucet with quarter turn ceramic disc cartridges, 2-1/2" [64mm] long swivel inlets (with integral stops) providing adjustable centers from 4" [102mm] to 8-3/8" [213mm] and a 8" [203mm] cast brass swing spout with a 2.2 GPM [8.3 L] pressure compensating aerator (complying with ANSI A112.18.1 Standard for flow). Unit is provided with 4" [102mm] vandal-resistant color-coded metal wrist blade handles.