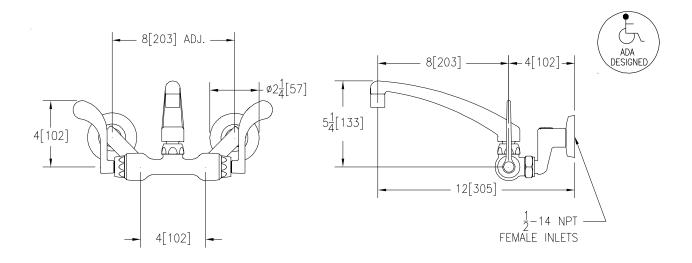

## SERVICE SINK FAUCET

Z841G4-XL

| $T \wedge \bigcirc$ |      |  |
|---------------------|------|--|
| IACT                |      |  |
| 1710                | <br> |  |

Polished chrome-plated cast brass service sink faucet with quarter turn ceramic disc cartridges, 2-1/2" [64mm] long swivel inlets (with integral stops) providing adjustable centers from 4" [102mm] to 8-3/8" [213mm] and a 8" [203mm] cast brass swing spout with a 2.2 GPM [8.3 L] pressure compensating aerator (complying with ANSI A112.18.1 Standard for flow). Unit is provided with 4" [102mm] vandal-resistant color-coded metal wrist blade handles.

Note: All dimensions are for reference only. Do not use for pre-plumbing