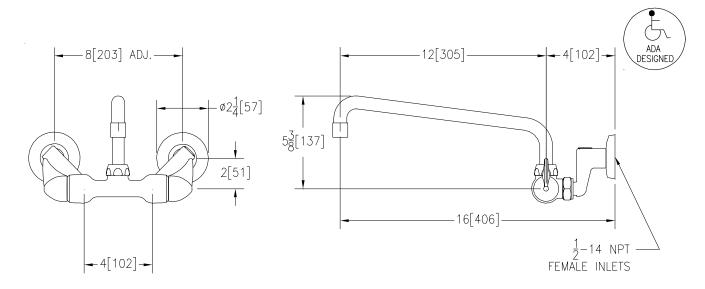

## SERVICE SINK FAUCET Z841H3-XL

| TA |   |  |  |
|----|---|--|--|
| IA | J |  |  |

Polished chrome-plated cast brass service sink faucet with quarter turn ceramic disc cartridges, 2-1/2" [64mm] long swivel inlets (with integral stops) providing adjustable centers from 4" [102mm] to 8-3/8" [213mm] and a 12" [305mm] tubular brass swing spout with a 2.2 GPM [8.3 L] pressure compensating aerator (complying with ANSI A112.18.1 Standard for flow). Unit is provided with vandal-resistant color-coded metal dome lever handles.

Note: All dimensions are for reference only. Do not use for pre-plumbing