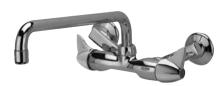

## SERVICE SINK FAUCET Z841H3-XL

| TA |   |  |  |
|----|---|--|--|
| IA | J |  |  |

Polished chrome-plated cast brass service sink faucet with quarter turn ceramic disc cartridges, 2-1/2" [64mm] long swivel inlets (with integral stops) providing adjustable centers from 4" [102mm] to 8-3/8" [213mm] and a 12" [305mm] tubular brass swing spout with a 2.2 GPM [8.3 L] pressure compensating aerator (complying with ANSI A112.18.1 Standard for flow). Unit is provided with vandal-resistant color-coded metal dome lever handles.