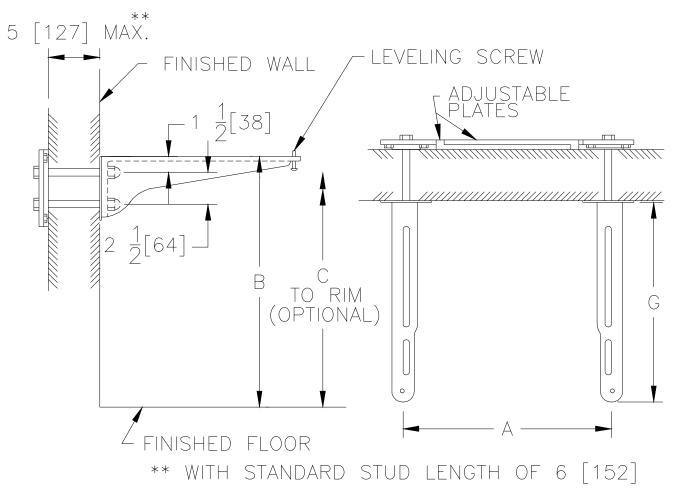

## Z1258 EXPOSED ARM SYSTEM WALL SUPPORTED

TAG

Dimensional Data (inches and [ mm ]) are Subject to Manufacturing Tolerances and Change Without Notice

| Product<br>No. | Approx.<br>Wt. Lbs.<br>[kg] |
|----------------|-----------------------------|
| Z1258          | 25 [11]                     |

Note: Dimensional data for letter dimensions depends upon fixture type and manufacturer. See Zurn Carrier/Fixture Rough-In information at www.zurn.com for specific rough-in dimensions

REV. E DATE: 8/26/04 C.N. NO. 120609 DWG. NO. 58863 PRODUCT NO. Z1258