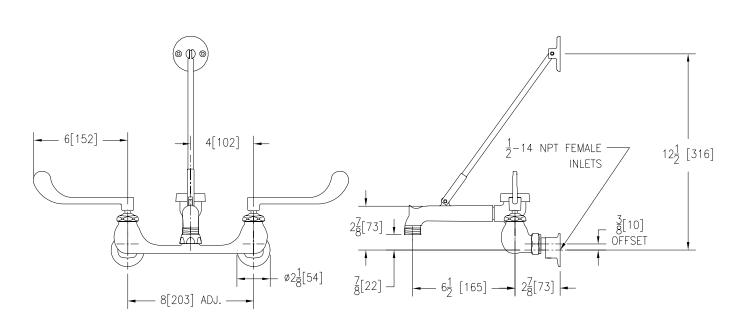

## Engineering Specifications: Zurn AquaSpec® Z842M6

Polished chrome-plated cast brass 8" [203mm] sink faucet with quarter turn ceramic disc cartridges, 3/8" [10mm] short swivel inlets providing adjustable centers from 7-1/4" [184mm] to 8-3/4" [222mm] and a 6" [152mm] centerline cast brass vacuum breaker spout with 3/4" hose threaded outlet, pail hook and wall brace. Unit is furnished with 6" [152] vandal-resistant color-coded metal wrist blade handles. (Note: Atmoshperic vacuum breaker not intended for continuous pressure applications.)

Note: All dimensions are for reference only. Do not use for pre-plumbing