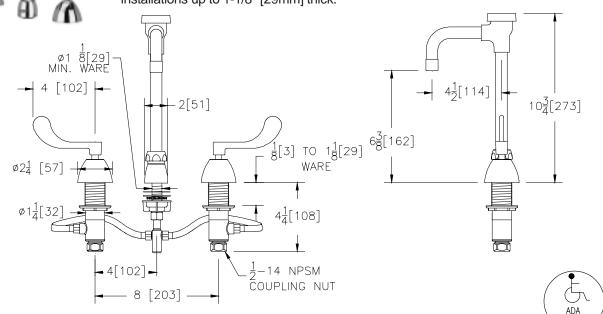

## WIDESPREAD Z831T4

TAG

Polished chrome-plated 8" [203mm] widespread with adjustable centers from 6"[152mm] to 20" [508mm], 4-1/2" [114mm] centerline rigid gooseneck spout with vacuum breaker and quarter turn ceramic disc cartridges. Unit is furnished with a 2.2 GPM [8.3 L] pressure compensating aerator (complying with ANSI A112.18.1 Standard for flow), 4" [102mm] vandal-resistant color-coded metal wrist blade handles, mounting hardware and 1/2" NPSM coupling nuts for standard lavatory risers. Widespread accommodates installations up to 1-1/8" [29mm] thick.

Note: All dimensions are for reference only. Do not use for pre-plumbing