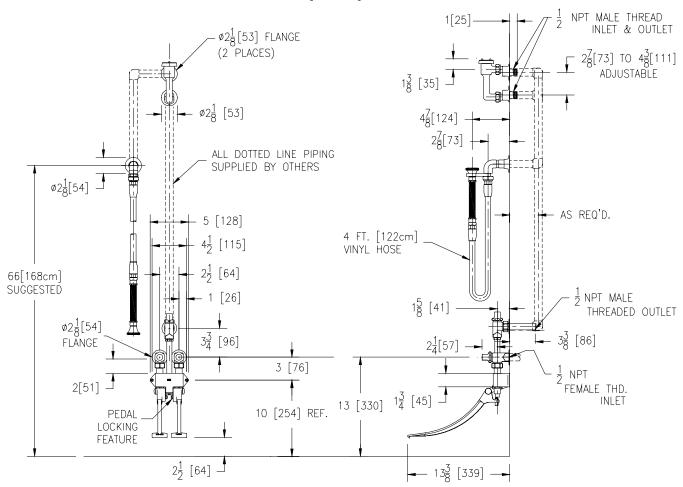

## Engineering Specifications: Zurn AquaSpec® Z85500-WM-EVB-HK-SE-SH-VC

Polished chrome-plated brass wall mounted, self-closing double pedal bedpan washer with two 1/2" angle stop inlets on 2-1/2"[64mm] centers and one 1/2" male outlet. Unit is furnished with an elevated vacuum breaker, a flanged wall supply, a 4'[122cm] vinyl spray hose with an insulated 6"[152mm] handle, hook and volume control.

Note: All dimensions are for reference only. Do not use for pre-plumbing