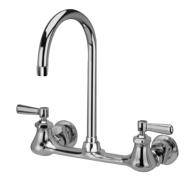

## Engineering Specifications: Zurn AquaSpec® Z842B1

Polished chrome-plated cast brass 8" [203mm] sink faucet with quarter turn ceramic disc cartridges, 3/8" [10mm] short swivel inlets providing adjustable centers from 7-1/4" [184mm] to 8-3/4" [222mm] and a 5-3/8" [137mm] centerline rigid or swing gooseneck spout with a 2.2 GPM [8.3 L] pressure compensating aerator (complying with ANSI A112.18.1 Standard for flow). Unit is furnished with 2-1/2" [64mm] vandal-resistant color-coded metal lever handles.