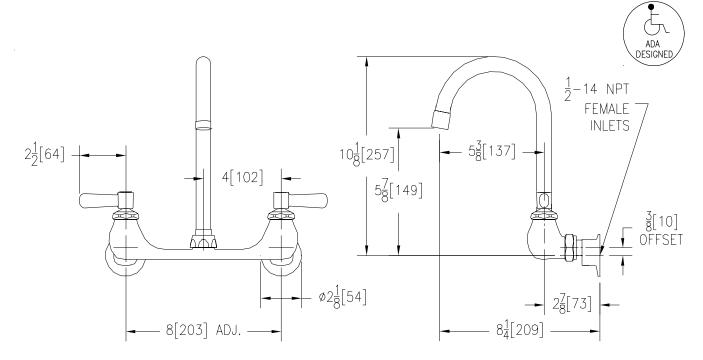

## Engineering Specifications: Zurn AquaSpec® Z842B1

Polished chrome-plated cast brass 8" [203mm] sink faucet with quarter turn ceramic disc cartridges, 3/8" [10mm] short swivel inlets providing adjustable centers from 7-1/4" [184mm] to 8-3/4" [222mm] and a 5-3/8" [137mm] centerline rigid or swing gooseneck spout with a 2.2 GPM [8.3 L] pressure compensating aerator (complying with ANSI A112.18.1 Standard for flow). Unit is furnished with 2-1/2" [64mm] vandal-resistant color-coded metal lever handles.

Note: All dimensions are for reference only. Do not use for pre-plumbing