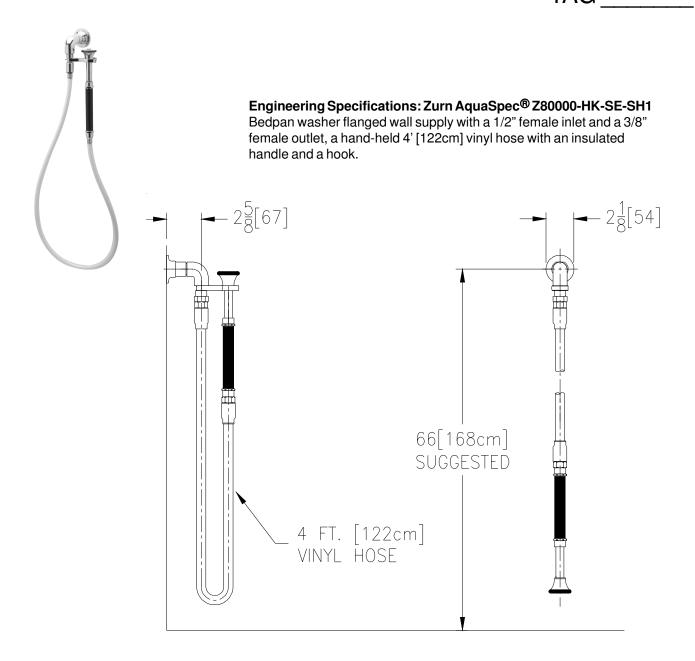

## **BEDPAN WASHER** Z80000-HK-SE-SH1 TAG

Note: All dimensions are for reference only. Do not use for pre-plumbing