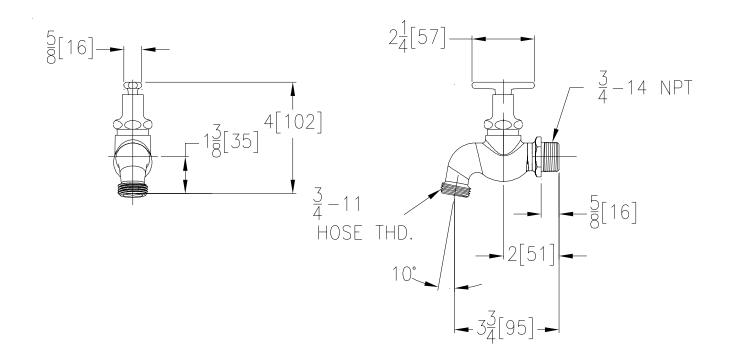

## WALL MOUNTED SINGLE SINK FAUCET Z80707

TAG \_\_\_\_\_



## Engineering Specifications: Zurn AquaSpec<sup>®</sup> Z80707

Polished chrome plated wall mounted cast brass single sink faucet with a 3/4" NPT male inlet and a 3/4" hose threaded outlet. Unit is furnished with a removable brass tee handle.



Note: All dimensions are for reference only. Do not use for pre-plumbing

## **OPTIONAL ACCESSORIES**

| Suffix | Description           |  |
|--------|-----------------------|--|
| HCT    | Hot/Cold Text Indexes |  |
| RB     | Rough Brass Finish    |  |
| VB     | Vacuum Breaker        |  |
| WHK    | Wall Hook             |  |
| 5H     | 5' [152cm] Vinyl Hose |  |

ZURN INDUSTRIES, INC. ♦ COMMERCIAL BRASS OPERATION ♦ 2640 SOUTH WORK STREET ♦ FALCONER NY 14733 Phone: 1-716-665-1132 ♦ Fax: 1-716-665-1135 ♦ World Wide Web: www.zurn.com In Canada: ZURN INDUSTRIES LIMITED ♦ 3544 Nashua Drive ♦ Mississauga, Ontario L4V1L2 ♦ Phone: 905/405-8272 Fax: 905/405-1292