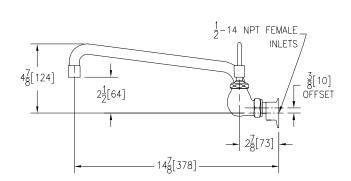

## Engineering Specifications: Zurn AquaSpec® Z842H6

Polished chrome-plated cast brass 8" [203mm] sink faucet with quarter turn ceramic disc cartridges, 3/8" [10mm] short swivel inlets providing adjustable centers from 7-1/4" [184mm] to 8-3/4" [222mm] and a 12" [305mm] tubular brass swing spout with a 2.2 GPM [8.3 L] pressure compensating aerator (complying with ANSI A112.18.1 Standard for flow). Unit is furnished with 6" [152mm] vandal-resistant color-coded metal wrist blade handles.

Note: All dimensions are for reference only. Do not use for pre-plumbing