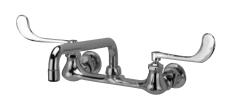

## Engineering Specifications: Zurn AquaSpec® Z842H6

Polished chrome-plated cast brass 8" [203mm] sink faucet with quarter turn ceramic disc cartridges, 3/8" [10mm] short swivel inlets providing adjustable centers from 7-1/4" [184mm] to 8-3/4" [222mm] and a 12" [305mm] tubular brass swing spout with a 2.2 GPM [8.3 L] pressure compensating aerator (complying with ANSI A112.18.1 Standard for flow). Unit is furnished with 6" [152mm] vandal-resistant color-coded metal wrist blade handles.