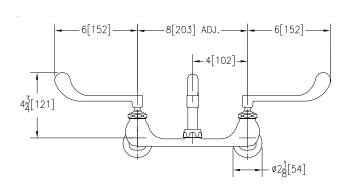

## Engineering Specifications: Zurn AquaSpec® Z842H6

Polished chrome-plated cast brass 8" [203mm] sink faucet with quarter turn ceramic disc cartridges, 3/8" [10mm] short swivel inlets providing adjustable centers from 7-1/4" [184mm] to 8-3/4" [222mm] and a 12" [305mm] tubular brass swing spout with a 2.2 GPM [8.3 L] pressure compensating aerator (complying with ANSI A112.18.1 Standard for flow). Unit is furnished with 6" [152mm] vandal-resistant color-coded metal wrist blade handles.

Note: All dimensions are for reference only. Do not use for pre-plumbing