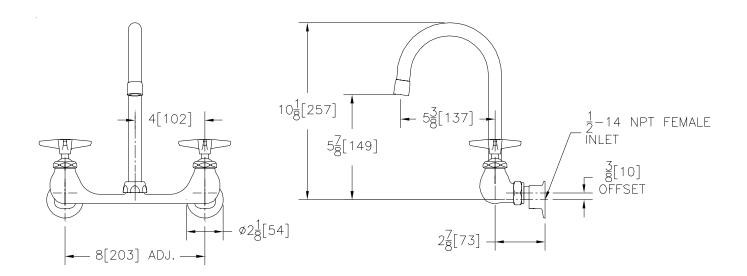

## Engineering Specifications: Zurn AquaSpec® Z842B2

Polished chrome-plated cast brass 5-3/8" [137mm] sink faucet with quarter turn ceramic disc cartridges, 3/8" [10mm] short swivel inlets providing adjustable centers from 7-1/4" [184mm] to 8-3/4" [222mm] and a 5-3/8" [137mm] centerline rigid or swing gooseneck spout with a 2.2 GPM [8.3 L] pressure compensating aerator (Complying with ANSI A112.18.1 Standard for flow). Unit is furnished with vandal-resistant color-coded metal four arm handles.

Note: All dimensions are for reference only. Do not use for pre-plumbing.