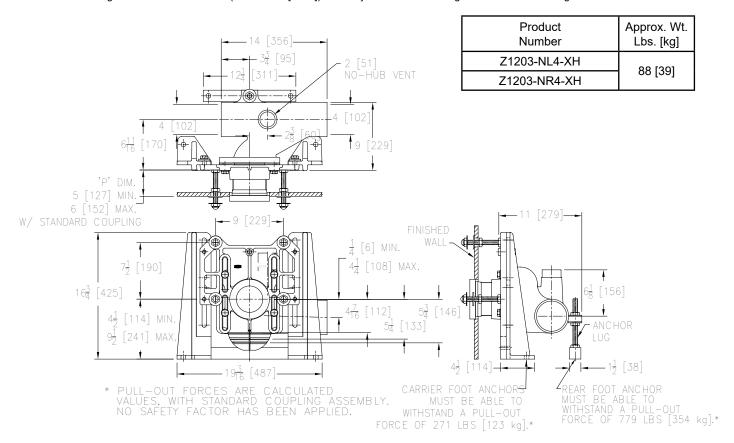

## Z1203-N-XH EXTRA HEAVY-DUTY 750 LB. [340 KG.] ADJUSTABLE HORIZONTAL SIPHON JET NO-HUB

Design and Dimensional Data (inches and [ mm ]) are Subject to Manufacturing Tolerances and Change Without Notice

## ENGINEERING SPECIFICATION: ZURN Z1203-N()-XH

Extra-Heavy-Duty Adjustable, horizontal siphon jet water closet "Rigid System" with 4 [102] No-Hub connections, rated for a 750-Lb [340 kg] maximum static load. Complete with Dura-Coated cast iron right hand or left hand main fitting, with 2 [51] vent, adjustable gasketed faceplate, floor mounted foot supports, corrosion resistant adjustable ABS coupling with integral test cap, fixture bolts, trim, and stud protectors. Complete with rear anchor tie down and bonded "Neo-Seal" gasket. Carrier complies with all applicable requirements of ASME A112.6.1M up to a 750-Lb. [340-kg.] load.

| OPTIONS (Check/specify appropriate options)                                                                                                                             |                                                                                                            |                                                                                                                                                      |                                                                                        | Note:                                                                                                                                                  |                                                                                                                                                                         |
|-------------------------------------------------------------------------------------------------------------------------------------------------------------------------|------------------------------------------------------------------------------------------------------------|------------------------------------------------------------------------------------------------------------------------------------------------------|----------------------------------------------------------------------------------------|--------------------------------------------------------------------------------------------------------------------------------------------------------|-------------------------------------------------------------------------------------------------------------------------------------------------------------------------|
|                                                                                                                                                                         |                                                                                                            |                                                                                                                                                      | No-Hub Right Hand Inlet with Flow to Left<br>No-Hub Left Hand Inlet with Flow to Right |                                                                                                                                                        | Feet and rear anchor bolted to floor using anchors capable of achieving the specified pull-out force.                                                                   |
| PREFIXES  Z Z ZQ SUFFIXES                                                                                                                                               | D.C.C.I. System with Zurn "ZZ" Adjustable Coupling* Q D.C.C.I. System with NPT Faceplate, Non-Adjustable C |                                                                                                                                                      | Coupling                                                                               | 2.<br>3.<br>4.                                                                                                                                         | Min. 'P' Dim. Obtainable=2 [51] Back anchor foot mandatory for secure installation. Floor anchors each must be able to withstand a pull-out force of 804 lbs. [365 kg.] |
| -BC Back Cleanout -CC Corrosion Resistant Cast Iron Coupling (6 [152]) -CV Closed Vent (Use only when local codes allow) -G Galvanized Cast Iron -T Threaded Connection |                                                                                                            |                                                                                                                                                      | -VP<br>-29<br>-45<br>-50<br>-61                                                        | Vandal-Proof Trim Mechanical Test Cap Assembly Finishing Frame for Siphon Jet System Flush Valve Supply Support for Water Closets "ZZ" Coupling Wrench |                                                                                                                                                                         |
| <b>⚠ WARNI ⚠ ADVER</b>                                                                                                                                                  | RTENCIA: Cá                                                                                                | nerwise specified<br>and Reproductive Harm - <u>www.P65V</u><br>ancer y daño reproductivo - <u>www.P65</u><br>Cancer et effets néfastes sur la repro | Warnings.ca.                                                                           | <u>yov</u>                                                                                                                                             | <u> Warnings.ca.gov</u>                                                                                                                                                 |
| Zurn Industries, LLC   Specification Drainage Operation                                                                                                                 |                                                                                                            |                                                                                                                                                      |                                                                                        |                                                                                                                                                        | Rev. D                                                                                                                                                                  |