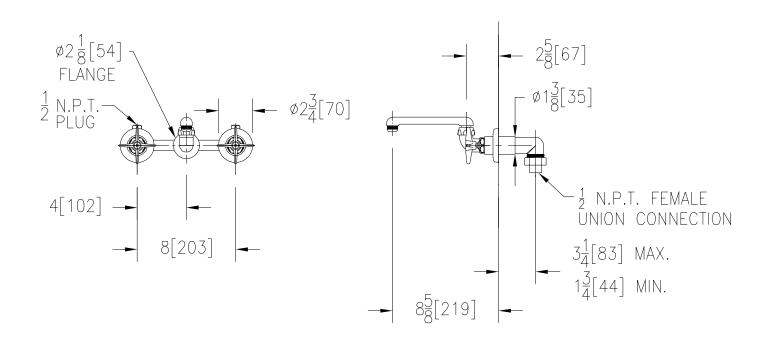

## Engineering Specification: Zurn AquaSpec® Z873F2-SE-11F

Concealed two valve cast brass 8" [203mm] sink faucet with quarter-turn ceramic disc cartridges, a 6" [152mm] cast brass swing spout and vandal resistant color-coded metal four arm handles. Unit is furnished with a single screen outlet.

Note: All dimensions are for reference only. Do not use for pre-plumbing