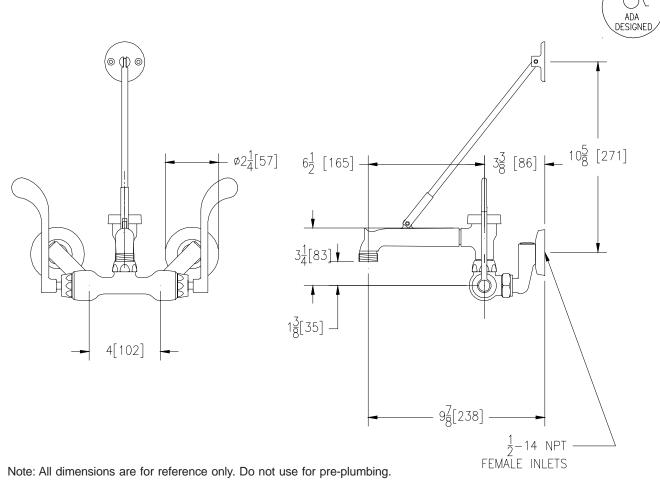

## Engineering Specifications: Zurn AquaSpec® Z841M6

Polished chrome-plated cast brass service sink faucet with quarter turn ceramic disc cartridges, 2-1/2" [64mm] long swivel inlets (with integral stops) providing adjustable centers from 4" [102mm] to 8-3/8" [213mm] and a 6" [152mm] centerline cast brass vacuum breaker spout with an integral 3/4" hose threaded outlet, pail hook and wall brace. Unit is provided with 6" [152mm] vandal-resistant color-coded metal wrist blade handles. (Note: Atmoshperic vacuum breaker not intended for continuous pressure applications.)