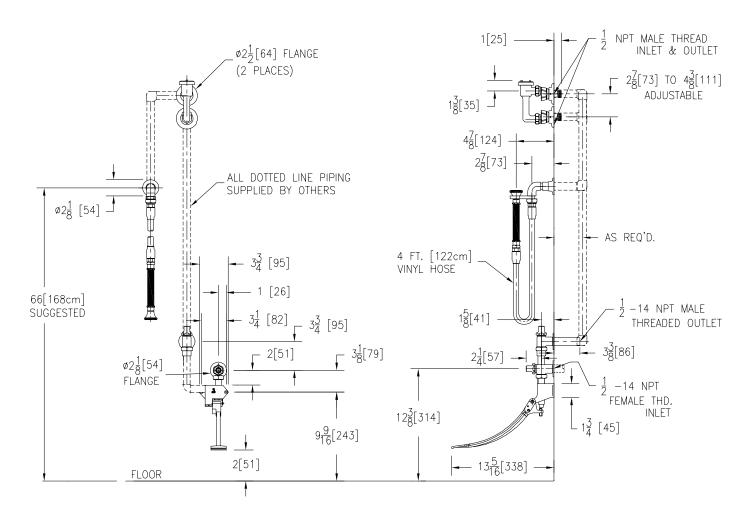

## Engineering Specifications: Zurn AquaSpec® Z85100-WM-EVB-HK-SE-SH-VC

Polished chrome-plated brass wall mounted, self-closing single pedal bedpan washer with one 1/2" angle stop inlet and one 1/2" male outlet. Unit is furnished with an elevated vacuum breaker, a flanged wall supply, a 4'[122cm] vinyl spray hose with an insulated 6"[152mm] handle, hook and volume control.

Note: All dimensions are for reference only. Do not use for pre-plumbing