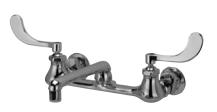

## SINK FAUCET Z842F4

TAG \_\_\_\_\_

ADA

## Engineering Specifications: Zurn AquaSpec<sup>®</sup> Z842F4

Polished chrome-plated cast brass 8" [203mm] sink faucet with quarter turn ceramic disc cartridges, 3/8" [10mm] short swivel inlets providing adjustable centers from 7-1/4" [184mm] to 8-3/4" [222mm] and a 6" [152mm] cast brass swing spout with a 2.2 GPM [8.3 L] pressure compensating aerator (complying with ANSI A112.18.1 Standard for flow). Unit is furnished with 4" [102mm] vandal-resistant color-coded metal wrist blade handles.