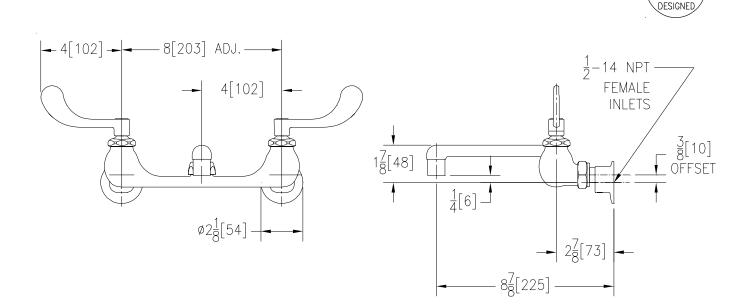

## Engineering Specifications: Zurn AquaSpec<sup>®</sup> Z842F4

Polished chrome-plated cast brass 8" [203mm] sink faucet with quarter turn ceramic disc cartridges, 3/8" [10mm] short swivel inlets providing adjustable centers from 7-1/4" [184mm] to 8-3/4" [222mm] and a 6" [152mm] cast brass swing spout with a 2.2 GPM [8.3 L] pressure compensating aerator (complying with ANSI A112.18.1 Standard for flow). Unit is furnished with 4" [102mm] vandal-resistant color-coded metal wrist blade handles.

Note: All dimensions are for reference only. Do not use for pre-plumbing