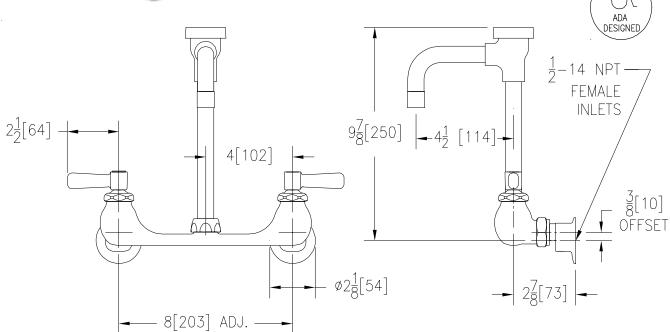

## Engineering Specifications: Zurn AquaSpec<sup>®</sup> Z842T1

Polished chrome-plated cast brass 8" [203mm] sink faucet with quarter turn ceramic disc cartridges, 3/8" [10mm] short swivel inlets providing adjustable centers from 7-1/4" [184mm] to 8-3/4" [222mm] and a 4-1/2" [114mm] centerline rigid gooseneck spout with vacuum breaker. Unit is furnished with a 2.2 GPM [8.3 L] pressure compensating aerator (complying with ANSI A112.18.1 Standard for flow) and 2-1/2" [64mm] vandal-resistant color-coded metal lever handles.

Note: All dimensions are for reference only. Do not use for pre-plumbing