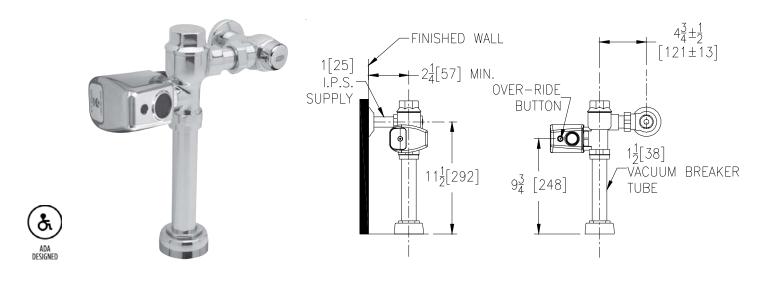

## ENGINEERING SPECIFICATION: ZURN ZER6200-CPM AquaSense® Metroflush Exposed Closet Flush Valve- The

MetroFlush is an exposed, quiet piston type, chrome plated flushometer valve with polished exterior. Complete with Zurn's MetroVantage chloramine resistant piston with a clog resistant filtered by-pass. The valve is ADA compliant and incorporates a 6VDC motor, a battery powered automatic sensor, high impact resistant polycarbonate housing and chrome plated metal cover with manual override push button and 10 degree angled sensor, high back pressure vacuum breaker, one-piece hex coupling nut, adjustable tailpiece, spud coupling and flange for top spud connection. Switchable sensor features include 24-hour auto flush and diagnostic indicator lights. Control stop has internal siphon-guard protection. Internal seals are made of chloramine resistant materials.