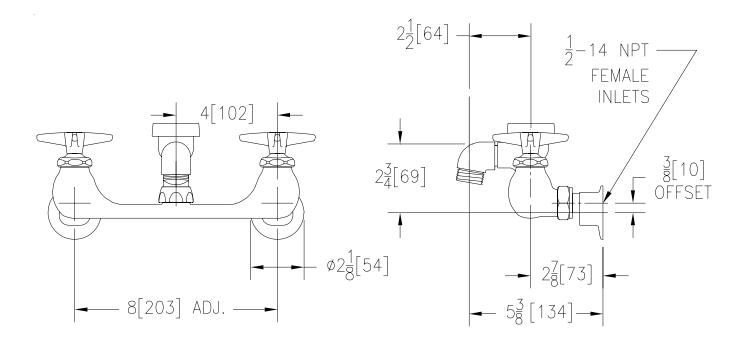

## Engineering Specifications: Zurn AquaSpec® Z842L2

Chrome-plated cast brass 8" [203mm] service sink faucet with quarter turn ceramic disc cartridges, 3/8" [10mm] short swivel inlets providing adjustable centers from 7-1/4" [184mm] to 8-3/4" [222mm] and a 2-1/2" [64mm] vacuum breaker spout with integral 3/4" hose-threaded outlet. Unit is furnished with vandal-resistant color-coded metal four arm handles. (Note: Atmoshperic vacuum breaker not intended for continuous pressure applications.)

Note: All dimensions are for reference only. Do not use for pre-plumbing