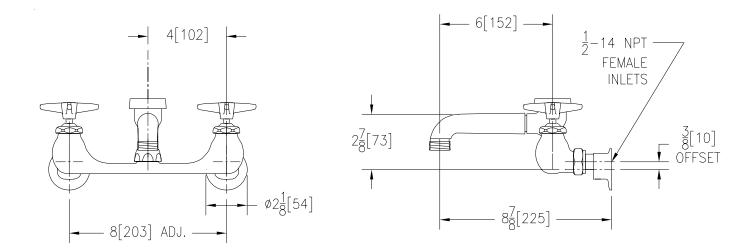

## Engineering Specifications: Zurn AquaSpec<sup>®</sup> Z842N2

Note: All dimensions are for reference only. Do not use for pre-plumbing