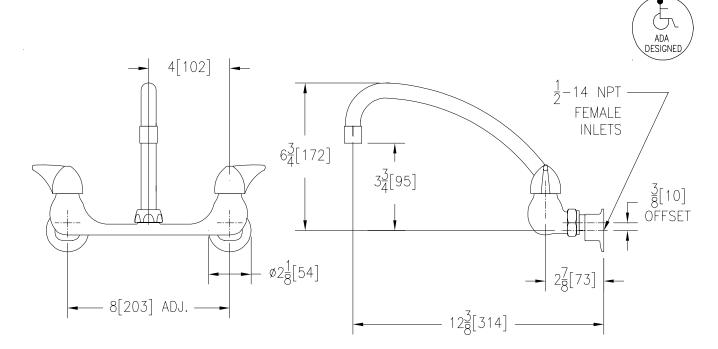

## Engineering Specifications: Zurn AquaSpec® Z842J3

Polished chrome-plated cast brass 8" [203mm] sink faucet with quarter turn ceramic disc cartridges, 3/8" [10mm] short swivel inlets providing adjustable centers from 7-1/4"[184mm] to 8-3/4" [222mm] and a 9-1/2" [241mm] tubular brass swing spout with a 2.2 GPM [8.3 L] pressure compensating aerator (complying with ANSI A112.18.1 Standard for flow). Unit is furnished with 2" [51mm] vandal-resistant color-coded metal dome lever handles.

Note: All dimensions are for reference only. Do not use for pre-plumbing