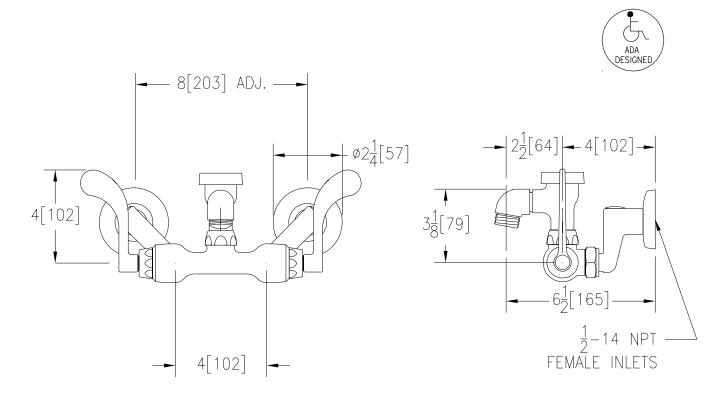

## Engineering Specifications: Zurn AquaSpec® Z841L4

Polished chrome-plated cast brass service sink faucet with quarter turn ceramic disc cartridges, 2-1/2" [64mm] long swivel inlets (with integral stops) providing adjustable centers from 4" [102mm] to 8-3/8" [213mm] and a 2-1/2" [64mm] vacuum breaker spout with an integral 3/4" hose-threaded outlet. Unit is provided with 4"[102mm] vandal-resistant color-coded metal wrist blade handles. (Note: Atmoshperic vacuum breaker not intended for continuous pressure applications.)

Note: All dimensions are for reference only. Do not use for pre-plumbing