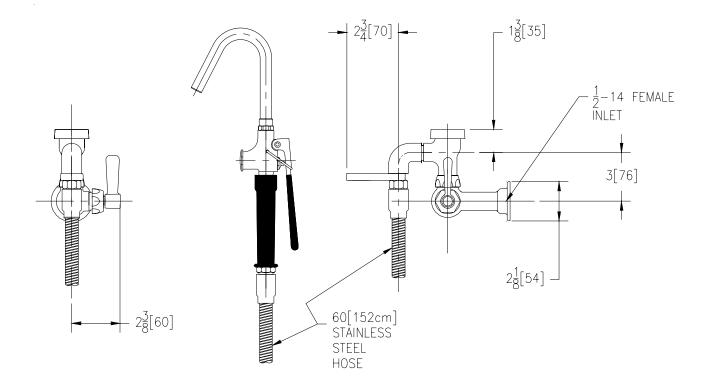

Engineering Specification: Zurn AguaSpec<sup>®</sup> Z875P1-PF1 Polished chrome plated cast brass wall mounted pot filler with a quarter turn ceramic disc cartridge and a 2-1/2" [64mm] vandal resistant color-coded metal lever handle. Unit is furnished with a self-closing hand held pot filler valve with an insulated handle, a stay open clip, a 60" [152cm] stainless steel hose and a hose hook. (Note: Atmoshperic vacuum breaker not intended for continuous pressure applications.)

Note: All dimensions are for reference only. Do not use for pre-plumbing