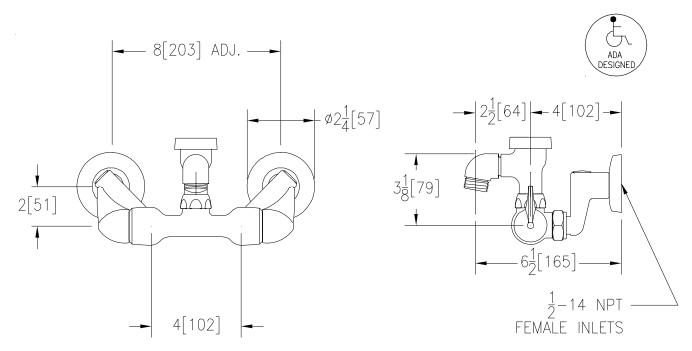

## Engineering Specifications: Zurn AquaSpec® Z841L3

Polished chrome-plated cast brass service sink faucet with quarter turn ceramic disc cartridges, 2-1/2" [64mm] long swivel inlets (with integral stops) providing adjustable centers from 4" [102mm] to 8-3/8" [213mm] and a 2-1/2" [64mm] vacuum breaker spout with an integral 3/4" hose-threaded outlet. Unit is provided with 2"[51mm] vandal-resistant color-coded metal dome lever handles. (Note: Atmoshperic vacuum breaker not intended for continuous pressure applications.)

Note: All dimensions are for reference only. Do not use for pre-plumbing