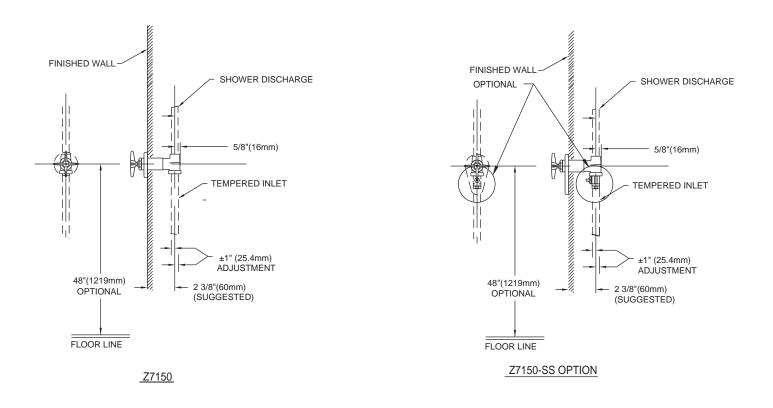

## SHOWER VALVE Z7150 TAG

**ENGINEERING SPECIFICATIONS:** Designed for Tempered Water Systems single on-off control, with adjustable volume feature, standard with 1/2" npt female threaded inlet and outlet. Valve supplied with standard wall flange.

Note: All dimensions are for reference only. Do not use for pre-plumbing

| OPTIONAL ACCESSORIES |                                                                                                                         | APPROVALS                                                  |
|----------------------|-------------------------------------------------------------------------------------------------------------------------|------------------------------------------------------------|
| Suffix<br>SS         | <b>Description</b><br>Integral Service Stops(Allows water shut-off at valve for service)<br>with tear drop wall flange. | Tested to meet the following standards:<br>ANSI A112.18.1M |