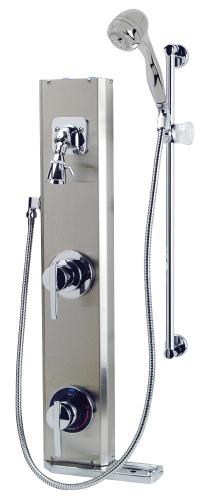

## **ARCHITECTURAL & ENGINEERING SPECIFICATION**

Prefabricated stainless steel shower unit consisting of the TEMP-GARD pressure balancing shower valve with single bronze stem, stainless steel balancing piston & bottom access integral service stops. Unit includes: two way diverter valve w/handwall shower unit complete with 24" [610mm] mounting bar unit, 60" [1524mm] metal hose and standard handset, standard with 1/2" [13mm] copper tubing assembly enclosed by 18 gage stainless steel #4 brushed finish shroud, chrome plated brass shower head with flow control on institutional bracket, metal stem handles, side mount soap dish & all vandal proof securing screws.

## **PRODUCT FEATURES**

- Pressure balancing shower valve with single bronze stem
- · Two Way diverter valve with handwall
- 18 Gage Stainless Steel shroud