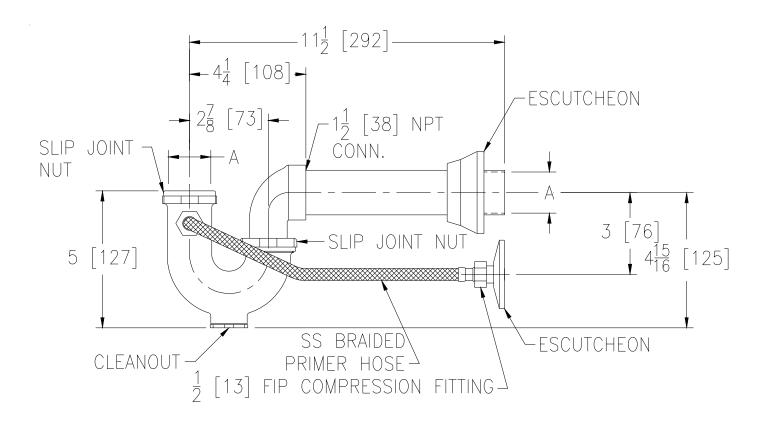

## WATER SAVER TRAP PRIMER (1-1/2 [38] COPPER SWEAT WALL CONNECTION)

Dimensional Data (inches and [ mm ]) are Subject to Manufacturing Tolerances and Change Without Notice

A - Pipe Size 1-1/2 [38] **ENGINEERING SPECIFICATION:** ZURN Z1021 Water Saver Trap Primer, chrome plated polished cast brass body with cleanout, ground joint elbow with 1-1/2 [38] NPT outlet, 1-1/2 [38] slip nuts and washers, and reducing washer for 1-1/4 [32] sink tail piece hookup, escutcheons and stainless steel braided primer hose with 1/2 [13] FIP compression fittings.