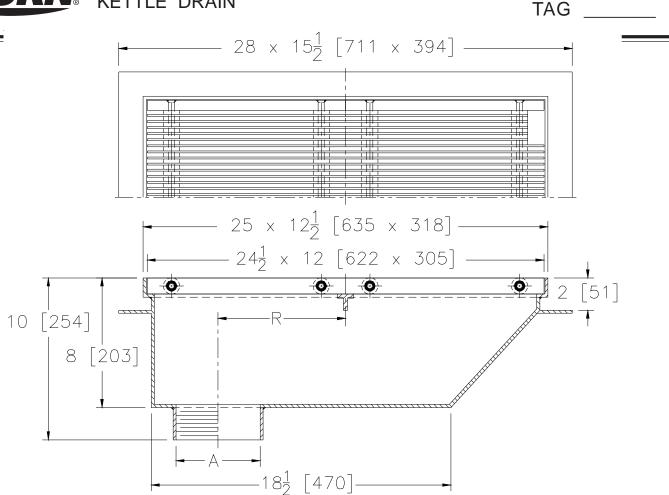

| Dimensions in<br>Inches [mm] |             | Approx.<br>Weight. | Grate Open<br>Area        |
|------------------------------|-------------|--------------------|---------------------------|
| A-Pipe Size                  | R           | Lbs.[Kg.]          | Sq. In.[cm <sup>2</sup> ] |
| 3, 4 [76, 102]               | 7 7/8 [200] | 1 /1/321           | 149 [961]                 |
| 6 [152]                      | 6 7/8 [175] |                    |                           |

## ENGINEERING SPECIFICATION: ZURNZS1762

Type 304 (CF8) stainless steel fabricated body and stainless steel two piece grate with 1/8" [3mm] bars on 3/8" [10mm] centers. One grate section with lift hole.

## **PIPE SIZE**

3, 4, 6 [76, 102, 152]

(Specify size/type) OUTLET