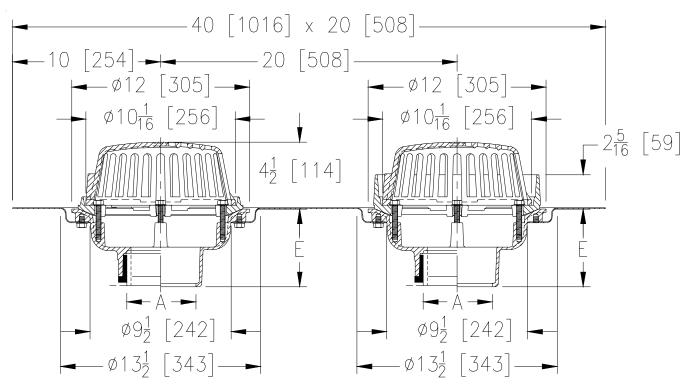

## 12 [305] DIAMETER COMBINATION MAIN ROOF AND OVERFLOW DRAIN WITH LOW SILHOUETTE DOMES AND DOUBLE TOP-SET® DECK PLATE

SPECIFICATION SHEET

TAG

Dimensional Data (inches and [mm]) are Subject to Manufacturing Tolerances and Change Without Notice

| A<br>Pipe Size In.[mm]        | Approx.<br>Wt.<br>Lbs. [kg] | Dome Open<br>Area<br>Sq. In. [cm²] |
|-------------------------------|-----------------------------|------------------------------------|
| 2, 3, 4, 6 [51, 76, 102, 152] | 66 [30]                     | 78 [503]                           |

**OPTIONS** (Check/specify appropriate options)

| PIPE SIZE                    | (Specify size/type) OUTLET | E BODY HT. DIM. |
|------------------------------|----------------------------|-----------------|
| 2, 3, 4, 6 [51, 76,102, 152] | IC Inside Caulk            | 5-1/4[133]      |
| 2, 3, 4, 6 [51, 76,102, 152] | IP Threaded                | 3-3/4 [95]      |
| 2, 3, 4, 6 [51, 76,102, 152] | NH No-Hub                  | 5-1/4 [133]     |
| 2, 3, 4 [51, 76,102]         | NL Neo-Loc                 | 4-5/8[117]      |
|                              |                            |                 |

## PREFIXES

D.C.C.I. Body with Dome (4-1/4 [108] Dome Height)\* Z D.C.C.I. Body with Aluminum Dome (6-9/16 [167] Dome Height) ZA