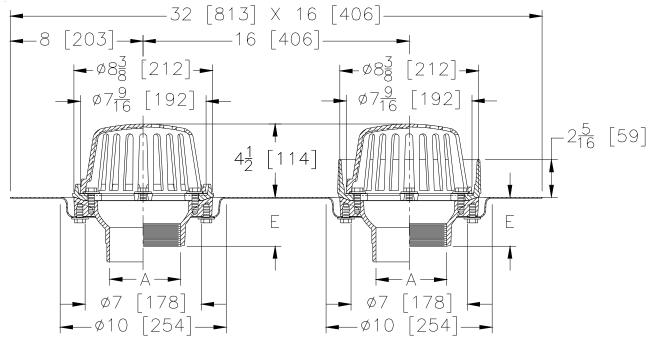

## **Z165**

8-3/8 [213] DIAMETER COMBINATION MAIN ROOF & OVERFLOW DRAIN W/ LOW SILHOUETTE DOMES & DOUBLE TOP-SET® DECK PLATE

| SP | EC | IFI | CA | TIO | N | SH | EE. | Ī |
|----|----|-----|----|-----|---|----|-----|---|
|    |    |     |    |     |   |    |     |   |

## **ENGINEERING SPECIFICATION: ZURN Z165**

8-3/8" [213mm] Diameter roof drain and overflow drain, Dura-Coated cast iron bodies with combination membrane flashing clamp/gravel guards, double Top-Set® deck plate, and low silhouette cast iron domes.

**OPTIONS** (Check/specify appropriate options)

| PIPE SIZE 2, 3, 4 [51, 76, 102] 2 [51] 3 [76] 4 [102] 2, 3, 4 [51, 76, 102] 2, 3, 4 [51, 76, 102]                          | (Specify size/type) OUTLET IC Inside Caulk IP Threaded IP Threaded IP Threaded NH No-Hub NL Neo-Loc | 'E' BODY HT. DIM. 3-7/8 [98] 2-7/16 [62] 2-3/4 [70] 3 [76] 4 [102] 3-13/16 [97] |  |  |  |  |  |
|----------------------------------------------------------------------------------------------------------------------------|-----------------------------------------------------------------------------------------------------|---------------------------------------------------------------------------------|--|--|--|--|--|
| PREFIXES  Z D.C.C.I. Body with Dome (4-1/4 [108] Dome Height)*  D.C.C.I. Body with Aluminum Dome (4-1/4 [108] Dome Height) |                                                                                                     |                                                                                 |  |  |  |  |  |
| SUFFIXES AR                                                                                                                |                                                                                                     |                                                                                 |  |  |  |  |  |