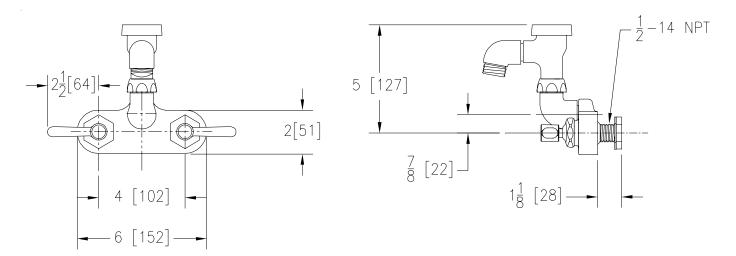

## **4" CENTERSET GOOSENECK** Z812L1-TWM TAG

Engineering Specifications: Zurn AquaSpec® Z812L1-TWM

Polished chrome-plated cast brass wall mounted faucet body with integral shanks, quarter turn ceramic disc cartridges and a 2-1/2" [64mm] vacuum breaker spout with integral 3/4" hose- threaded outlet. Unit is furnished with 2-1/2" [64mm] vandal-resistant color-coded metal lever handles and mounting hardware. (Note: Atmoshperic vacuum breaker not intended for continuous pressure applications.)

Note: All dimensions are for reference only. Do not use for pre-plumbing